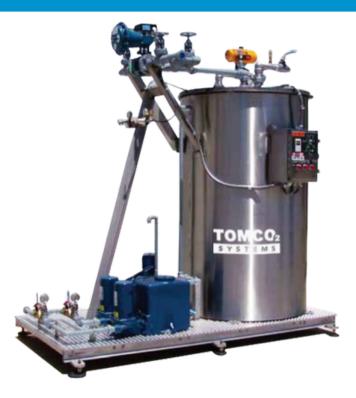

## Steam Heated Water Bath Vaporizer

TOMCO Systems' advanced CO<sub>2</sub>
vaporizer is ideal for the carbonated
bottling operations where a constant
CO<sub>2</sub> temperature vapor is required.
Because it is constructed of clean
design features and materials, it is well
suited for installation in food
processing areas. It is available in
standard sizes from 6,000 lbs/hr to
12,000 lbs/hr.

## Benefits

- All CO<sub>2</sub> piping stainless steel
- Stainless steel frame
- Low water level shut-off circuit with indicator
- Low water temperature shut-off circuit with indicator
- Low CO<sub>2</sub> temperature shut-off
- Thermocouple controller for consistent water / CO<sub>2</sub> temperature
- Modulating control valve for temperature control
- Steam control valve bypass assembly for manual control

## **Specifications**

- 425 gallon insulated stainless steel water heater with removable tube bundle
- NEMA 4X stainless steel electric control enclosure
- Control voltage 120V, 60 Hz
- On / Off selector switch with power indicator
- 2" actuated ball valve on CO<sub>2</sub> inlet side
- 2" manual isolation valve on CO<sub>2</sub> outlet side
- 350 psig safety relief valve on CO<sub>2</sub> (tube side)
- Atmospheric breather on tank side
- •1" npt overflow drain for piping to condensate recovery
- 1-1/2 npt steam inlet connection
- Weight: 3,000 lbs
- Dimensions: 96" x 48" x 96" (243.84 cm x 121.92 cm x 243.84 cm)